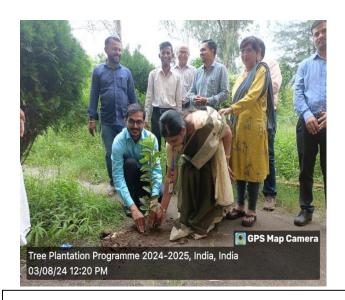

In order to create awareness amongst youngsters, Dr. Ambedkar College, Deekshabhoomi, Nagpur has conducted tree plantation program in the memory of Late Dr. S. K. Biswas, former H.O.D of the department of Biochemistry and Biotechnology on 04 August 2024. All the faculty members, non-teaching staff members of the Department, and Principal of the college Dr. B. A. Mehere has participated enthusiastically in the program and planted different flowering, medicinal and ornamental plants.

### GLIMPSESOFTREEPLANTATIONONDATED04-08-2024

Dr.B.A.Mehere, Principal of the college planting sapling on the occasion of Birth anniversary of LATE Dr. S. K. BISWAS

Dr. Utpal Dongre, HOD, Department of Biochemistry & Biotechnology and staff members planting a sapling

All the Teaching and non-teaching staff gathered for the Tree Plantation Program

Different types of flowering and medicinal plants

दीक्षाभूमी येथील डॉ. आंबेडकर महाविद्यालयात वृक्षारोपण नागपूर: दीक्षाभूमी येथील डॉ. आंबेडकर महाविद्यालयाच्या बायोकेमेस्ट्री आणि बायोटेक्नॉलॉजी विभागातील माजी विभागप्रमुख डॉ. सायबल कुमार विश्वास यांच्या स्मृतिप्रीत्यर्थ महाविद्यालय परिसरात वृक्षारोपण करून त्यांना आदरांजली अपंण करण्यात आली. याप्रसंगी प्राचार्या डॉ. भूवनेश्वरी मेहेरे, विभागप्रमुख डॉ. उत्पल डोंगरे, डॉ. रवींद्र तिरपुडे, डॉ. देवव्रत बेगडे, डॉ. सुरेश सूर्यवंशी, डॉ. भारत खरात, प्रा. रिटा लक्काकुल, प्रा. रोहन ठवरे, निकिता मोहोर, स्वाती चिम्रकर, प्रा. चतुरभुजम नागापुरे, वीणा कांबळे, विश्वनाथ भैसारे, रोहीत भैसारे यांच्यासह महाविद्यालयातील विद्यार्थी उपस्थित होते.