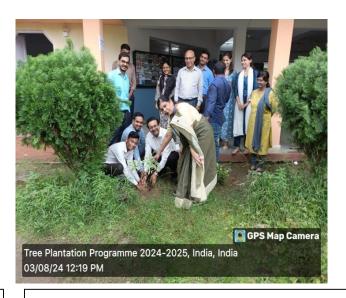

In order to create awareness amongst youngsters, Dr. Ambedkar College, Deekshabhoomi, Nagpur has conducted tree plantation program in the memory of Late Dr. S. K. Biswas, former H.O.D of the department of Biochemistry and Biotechnology on 04 August 2024. All the faculty members, non-teaching staff members of the Department, and Principal of the college Dr. B. A. Mehere has participated enthusiastically in the program and planted different flowering, medicinal and ornamental plants.

### GLIMPSESOFTREEPLANTATIONONDATED04-08-2024

Dr.B.A.Mehere, Principal of the college planting sapling on the occasion of Birth anniversary of LATE Dr. S. K. BISWAS

Dr. Utpal Dongre, HOD, Department of Biochemistry & Biotechnology and staff members planting a sapling

All the Teaching and non-teaching staff gathered for the Tree Plantation Program

Different types of flowering and medicinal plants

दीक्षाभूमी येथील डॉ. आंबेडकर महाविद्यालयात वृक्षारोपण नागपूर: दीक्षाभूमी येथील डॉ. आंबेडकर महाविद्यालयाच्या बायोकेमेस्ट्री आणि बायोटेक्नॉलॉजी विभागातील माजी विभागप्रमुख डॉ. सायबल कुमार विश्वास यांच्या स्मृतिप्रीत्यर्थ महाविद्यालय परिसरात वृक्षारोपण करून त्यांना आदरांजली अपंण करण्यात आली. याप्रसंगी प्राचार्या डॉ. भूवनेश्वरी मेहेरे, विभागप्रमुख डॉ. उत्पल डोंगरे, डॉ. रवींद्र तिरपुडे, डॉ. देवव्रत बेगडे, डॉ. सुरेश सूर्यवंशी, डॉ. भारत खरात, प्रा. रिटा लक्काकुल, प्रा. रोहन ठवरे, निकिता मोहोर, स्वाती चिम्रकर, प्रा. चतुरभुजम नागापुरे, वीणा कांबळे, विश्वनाथ भैसारे, रोहीत भैसारे यांच्यासह महाविद्यालयातील विद्यार्थी उपस्थित होते.