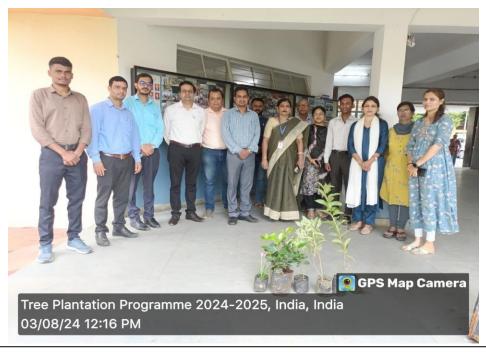

In order to create awareness amongst youngsters, Dr. Ambedkar College, Deekshabhoomi, Nagpur has conducted tree plantation program in the memory of Late Dr. S. K. Biswas, former H.O.D of the department of Biochemistry and Biotechnology on 04 August 2024. All the faculty members, non-teaching staff members of the Department, and Principal of the college Dr. B. A. Mehere has participated enthusiastically in the program and planted different flowering, medicinal and ornamental plants.

All the Teaching and non-teaching staff gathered for the Tree Plantation Program

Different types of flowering and medicinal plants

दीक्षाभूमी येथील डॉ. आंबेडकर महाविद्यालयात वृक्षारोपण नागपूर: दीक्षाभूमी येथील डॉ. आंबेडकर महाविद्यालयाच्या बायोकेमेस्ट्री आणि बायोटेक्नॉलॉजी विभागातील माजी विभागप्रमुख डॉ. सायबल कुमार विश्वास यांच्या स्मृतिप्रीत्यर्थ महाविद्यालय परिसरात वृक्षारोपण करून त्यांना आदरांजली अपंण करण्यात आली. याप्रसंगी प्राचार्या डॉ. भूवनेश्वरी मेहेरे, विभागप्रमुख डॉ. उत्पल डोंगरे, डॉ. रवींद्र तिरपुडे, डॉ. देवव्रत बेगडे, डॉ. सुरेश सूर्यवंशी, डॉ. भारत खरात, प्रा. रिटा लक्काकुल, प्रा. रोहन ठवरे, निकिता मोहोर, स्वाती चिम्रकर, प्रा. चतुरभुजम नागापुरे, वीणा कांबळे, विश्वनाथ भैसारे, रोहीत भैसारे यांच्यासह महाविद्यालयातील विद्यार्थी उपस्थित होते.