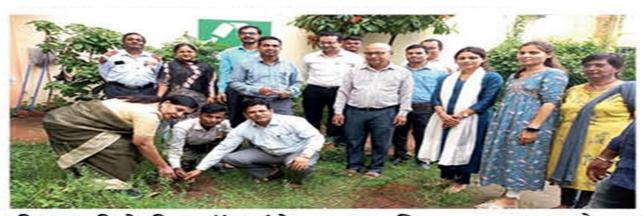

In order to create awareness amongst youngsters, Dr. Ambedkar College, Deekshabhoomi, Nagpur has conducted tree plantation program in the memory of Late Dr. S. K. Biswas, former H.O.D of the department of Biochemistry and Biotechnology on 04 August 2024. All the faculty members, non-teaching staff members of the Department, and Principal of the college Dr. B. A. Mehere has participated enthusiastically in the program and planted different flowering, medicinal and ornamental plants.

### GLIMPSESOFTREEPLANTATIONONDATED04-08-2024

Dr.B.A.Mehere, Principal of the college planting sapling on the occasion of Birth anniversary of LATE Dr. S. K. BISWAS

Dr. Utpal Dongre, HOD, Department of Biochemistry & Biotechnology and staff members planting a sapling